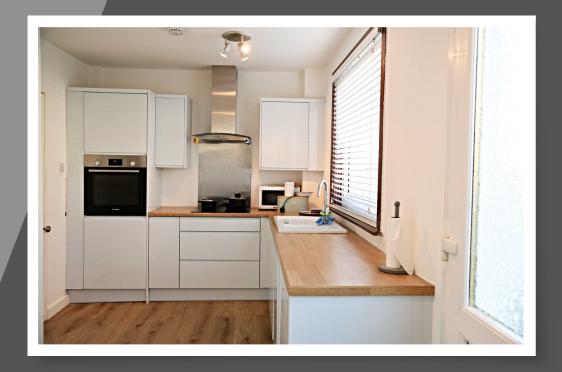

Brought to the market in walk-in condition, you'll find the accommodation is divided over two levels. The ground floor comprises a good-sized lounge and modern fully fitted kitchen with dining area. From this bright open area, there is direct access to the private rear garden.

- End of terrace villa
- Spacious accommodation over two levels
- Modern fully fitted kitchen
   with breakfasting area
- Newly fitted shower room
- Near open grassy areas.
   perfect for walking
- Gas central heating
- Double Glazing
- EPC D