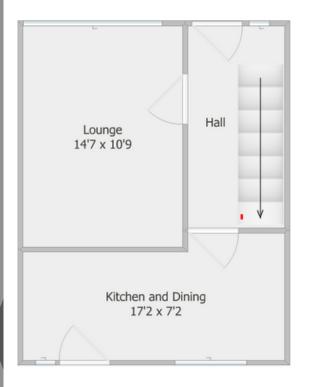

Brought to the market in walk-in condition, you'll find the accommodation is divided over two levels. The ground floor comprises a good-sized lounge and modern fully fitted kitchen with dining area. From this bright open area, there is direct access to the private rear garden.