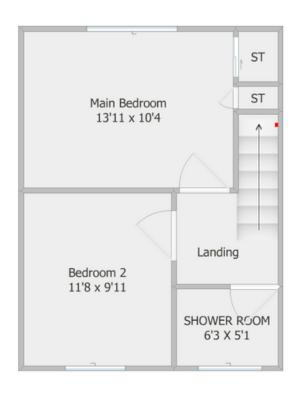

Upstairs you'll find two good sized bedrooms with the larger of the two. benefitting from ample storage space. Additionally, the newly fitted family bathroom can be found on this level while the loft area can be utilised for additional storage.