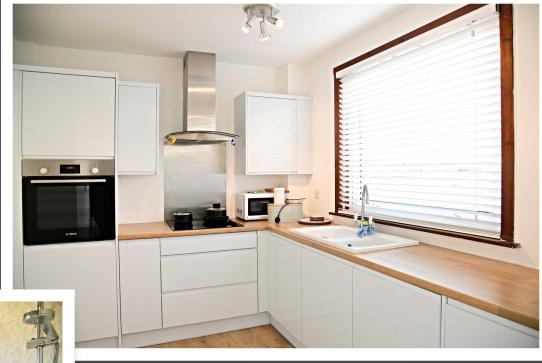

Brought to the market in walk-in condition, you'll find the accommodation is divided over two levels. The ground floor comprises a good-sized lounge and modern fully fitted kitchen with dining area. From this bright open area, there is direct access to the private rear garden.

- End of terrace villa
- Spacious accommodation over two levels
- Modern fully fitted kitchen
   with breakfasting area
- Newly fitted shower room
- Near open grassy areas.
   perfect for walking
- Gas central heating
- Double Glazing
- EPC D