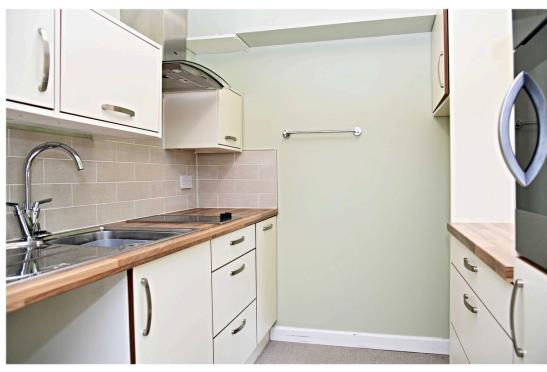

Internally the building is accessed via a secure entrance while the accommodation itself briefly comprises a large lounge and dining area, compact kitchen, a double bedroom with integrated cupboard space and view to the garden and a white suite shower room.

Unique to ground floor apartments in this building is the patio doors leading from the lounge into the garden area at the rear making for a more attractive prospect.

For more information or to book a viewing, please get in touch.