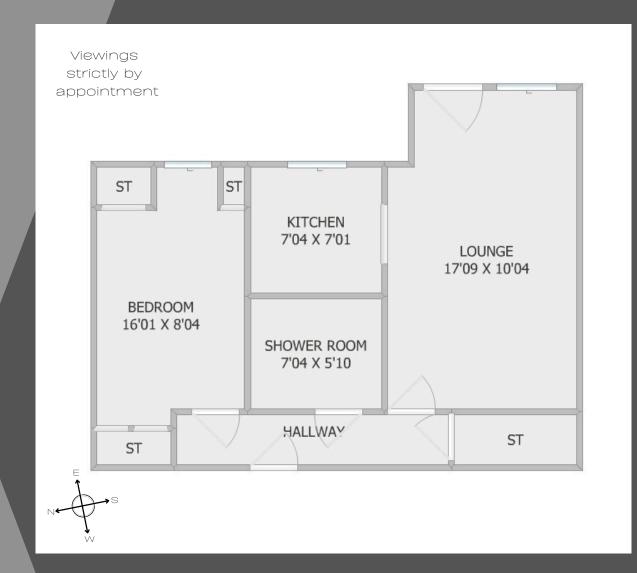

Internally the building is accessed via a secure entrance while the accommodation itself briefly comprises a large lounge and dining area, compact kitchen, a double bedroom with integrated cupboard space and view to the garden and a white suite shower room.

- Retirement Apartment
- Ground floor with patio door out into gardens
- 1 Double Bedroom with integrated storage
- Secure main entrance
- Residents and guest parking
- Walking distance to town.
   beach and travel links
- Council tax D
- PEPC D