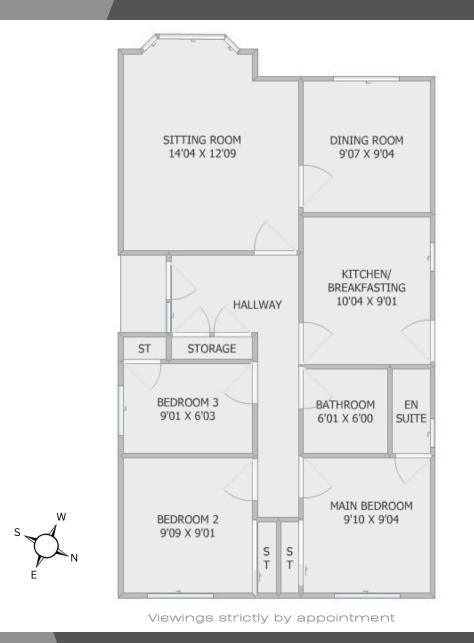

The front has a small lawn garden and a drive leading to the detached garage, while the garden to the rear benefits from a quiet space and privacy to enjoy the outdoors.

The front door is accessed from the main drive and leads into the open and welcoming hallway that in turn, guides you to the front lounge with bay window, formal dining room, fully fitted kitchen with breakfasting area, two double bedrooms and single bedroom. All bedrooms have integrated storage and the master bedroom has the added luxury of an en-suite shower room.

Additional storage can be found in the front hallway and upstairs in the loft, which is partially floored and accessed from the hallway via a drop-down ladder.

This attractive home will be of interest to both young and old, looking for a home just outside the big towns at great value.

Three bedroomed detached bungalow on the outskirts of Coylton with gorgeous Ayrshire countryside to the rear and easy access to the local primary school.

- Beautiful detached bungalow
- Countryside town with primary school
- Walking distance to local shops
  and activity centre
- Detached single garage
- 2 double bedrooms
- 1 single bedroom
- Family bathroom, en suite shower
- Double glazing and gas central heating
- EPC C
- Council tax E