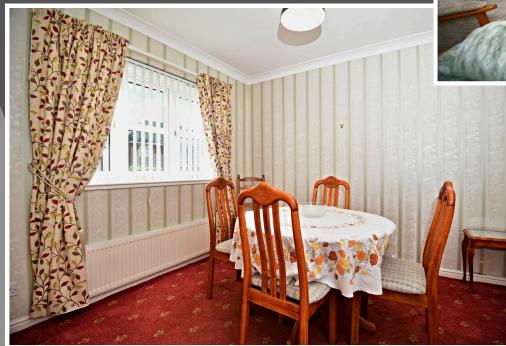

The front has a small lawn garden and a drive leading to the detached garage, while the garden to the rear benefits from a quiet space and privacy to enjoy the outdoors.

The front door is accessed from the main drive and leads into the open and welcoming hallway that in turn, guides you to the front lounge with bay window, formal dining room, fully fitted kitchen with breakfasting area, two double bedrooms and single bedroom. All bedrooms have integrated storage and the master bedroom has the added luxury of an en-suite shower room.