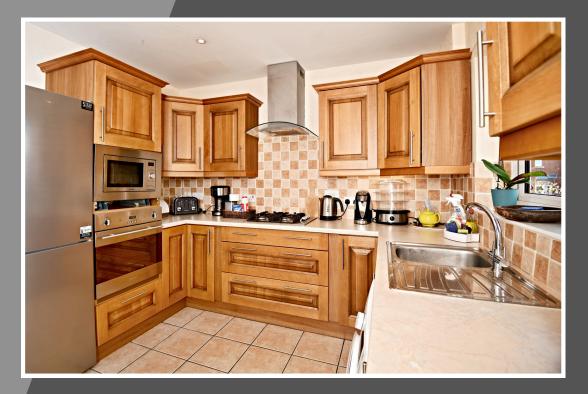

The front has a small lawn garden and a drive leading to the detached garage, while the garden to the rear benefits from a quiet space and privacy to enjoy the outdoors.

The front door is accessed from the main drive and leads into the open and welcoming hallway that in turn, guides you to the front lounge with bay window, formal dining room, fully fitted kitchen with breakfasting area, two double bedrooms and single bedroom. All bedrooms have integrated storage and the master bedroom has the added luxury of an en-suite shower room.