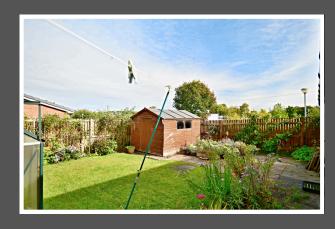

The front has a small lawn garden and a drive leading to the detached garage, while the garden to the rear benefits from a quiet space and privacy to enjoy the outdoors.

The front door is accessed from the main drive and leads into the open and welcoming hallway that in turn, guides you to the front lounge with bay window, formal dining room, fully fitted kitchen with breakfasting area, two double bedrooms and single bedroom. All bedrooms have integrated storage and the master bedroom has the added luxury of an en-suite shower room.

Additional storage can be found in the front hallway and upstairs in the loft, which is partially floored and accessed from the hallway via a drop-down ladder.

This attractive home will be of interest to both young and old, looking for a home just outside the big towns at great value.