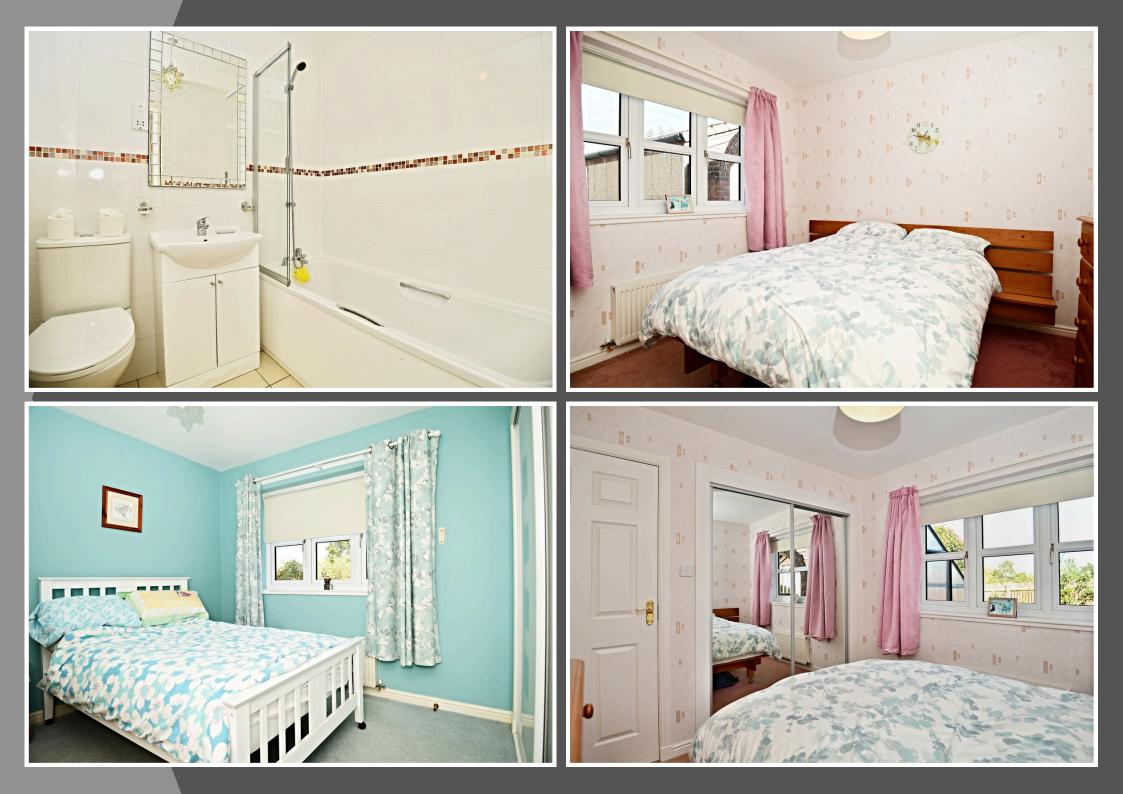

The front has a small lawn garden and a drive leading to the detached garage, while the garden to the rear benefits from a quiet space and privacy to enjoy the outdoors.

The front door is accessed from the main drive and leads into the open and welcoming hallway that in turn, guides you to the front lounge with bay window, formal dining room, fully fitted kitchen with breakfasting area, two double bedrooms and single bedroom. All bedrooms have integrated storage and the master bedroom has the added luxury of an en-suite shower room.