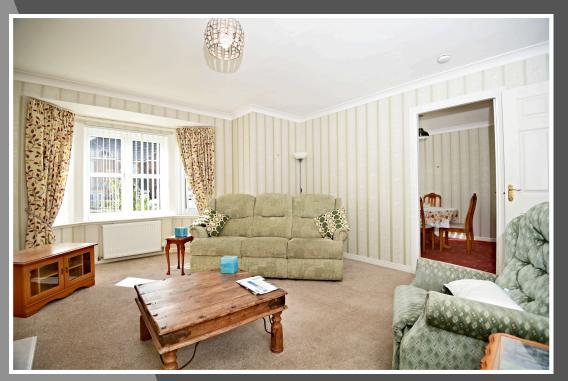

The front has a small lawn garden and a drive leading to the detached garage, while the garden to the rear benefits from a quiet space and privacy to enjoy the outdoors.

The front door is accessed from the main drive and leads into the open and welcoming hallway that in turn, guides you to the front lounge with bay window, formal dining room, fully fitted kitchen with breakfasting area, two double bedrooms and single bedroom. All bedrooms have integrated storage and the master bedroom has the added luxury of an en-suite shower room.