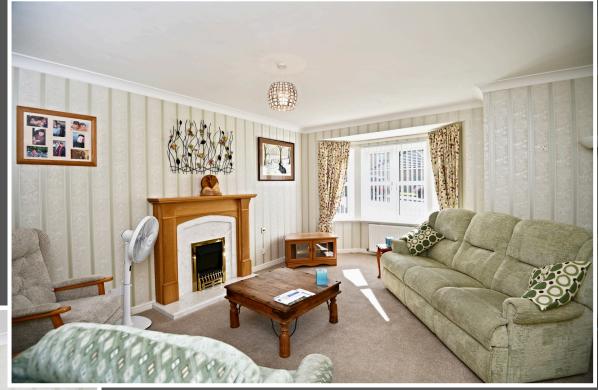

The front has a small lawn garden and a drive leading to the detached garage, while the garden to the rear benefits from a quiet space and privacy to enjoy the outdoors.

The front door is accessed from the main drive and leads into the open and welcoming hallway that in turn, guides you to the front lounge with bay window, formal dining room, fully fitted kitchen with breakfasting area, two double bedrooms and single bedroom. All bedrooms have integrated storage and the master bedroom has the added luxury of an en-suite shower room.