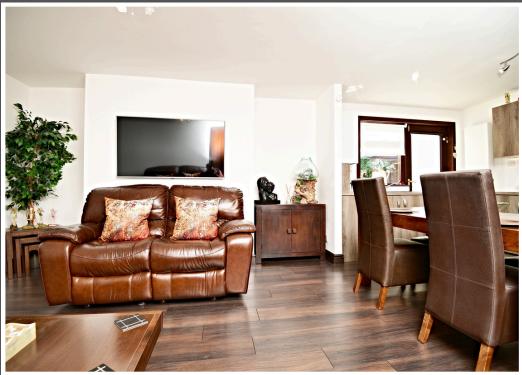

Inside, the home boasts four generously sized double bedrooms, including a master bedroom complete with a stylish en-suite shower room. Two bright and versatile reception rooms provide ample space for relaxation and entertaining. At the heart of the home, the impressive open-plan lounge, dining, and kitchen area creates a welcoming space filled with natural light. The modern, fully fitted kitchen is designed for both functionality and style, featuring high-quality appliances, sleek cabinetry, and plenty of workspace.