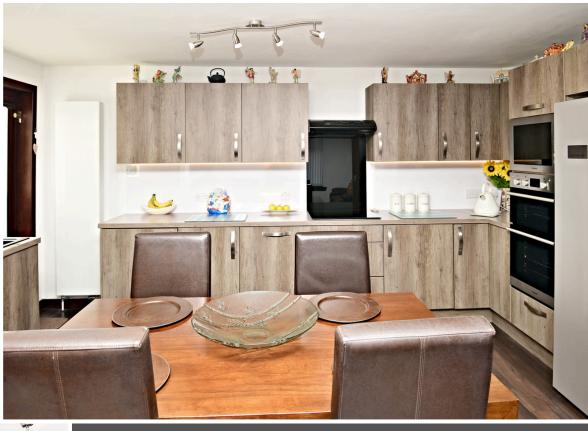

Inside, the home boasts four generously sized double bedrooms, including a master bedroom complete with a stylish en-suite shower room. Two bright and versatile reception rooms provide ample space for relaxation and entertaining. At the heart of the home, the impressive open-plan lounge, dining, and kitchen area creates a welcoming space filled with natural light. The modern, fully fitted kitchen is designed for both functionality and style, featuring high-quality appliances, sleek cabinetry, and plenty of workspace.