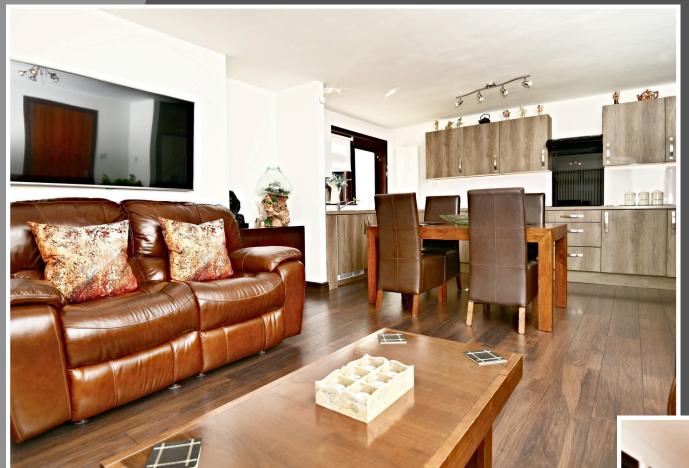

Inside, the home boasts four generously sized double bedrooms, including a master bedroom complete with a stylish en-suite shower room. Two bright and versatile reception rooms provide ample space for relaxation and entertaining. At the heart of the home, the impressive open-plan lounge, dining, and kitchen area creates a welcoming space filled with natural light. The modern, fully fitted kitchen is designed for both functionality and style, featuring high-quality appliances, sleek cabinetry, and plenty of workspace.