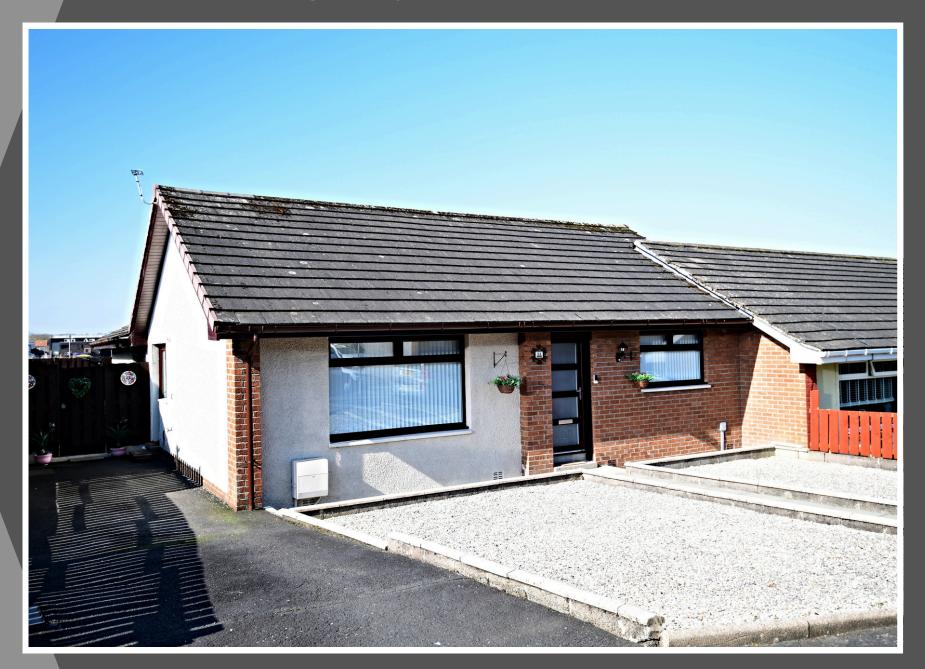

## 24 Kings Way, Cumnock KA18 1TN

This immaculate and beautifully extended semidetached bungalow offers a rare opportunity to purchase a spacious family home in true walk-in condition. Located on the outskirts of a charming rural town, the property enjoys stunning open views across the surrounding countryside while still being within walking distance of the town centre, supermarkets, and a range of local amenities.

A spacious family bathroom serves the additional bedrooms, offering both a separate bath and a large walk-in shower, ideal for a relaxing soak or a quick refresh.

Externally, the property benefits from a private rear garden with a patio area, perfect for outdoor dining or unwinding in the fresh air. The garden is fully enclosed by a tall timber fence, ensuring added privacy and security. To the front, a private driveway provides off-street parking for two to three vehicles, making everyday living even more convenient.

With double glazing and gas central heating throughout, this home offers both warmth and energy efficiency.

Enjoying the best of both worlds, the property is ideally situated for those looking to embrace countryside living while remaining close to essential services, schools, and transport links.