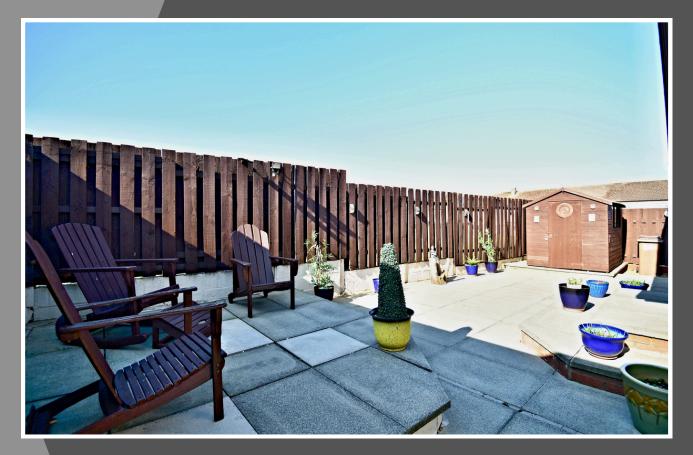

A spacious family bathroom serves the additional bedrooms, offering both a separate bath and a large walk-in shower, ideal for a relaxing soak or a quick refresh.

Externally, the property benefits from a private rear garden with a patio area, perfect for outdoor dining or unwinding in the fresh air. The garden is fully enclosed by a tall timber fence, ensuring added privacy and security. To the front, a private driveway provides off-street parking for two to three vehicles, making everyday living even more convenient.