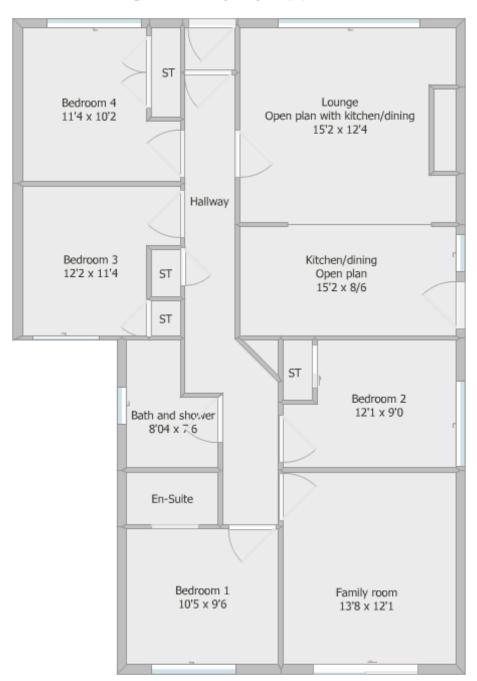

Inside, the home boasts four generously sized double bedrooms, including a master bedroom complete with a stylish en-suite shower room. Two bright and versatile reception rooms provide ample space for relaxation and entertaining. At the heart of the home, the impressive open-plan lounge, dining, and kitchen area creates a welcoming space filled with natural light. The modern, fully fitted kitchen is designed for both functionality and style, featuring high-quality appliances, sleek cabinetry, and plenty of workspace.

A spacious family bathroom serves the additional bedrooms, offering both a separate bath and a large walk-in shower, ideal for a relaxing soak or a quick refresh.

Externally, the property benefits from a private rear garden with a patio area, perfect for outdoor dining or unwinding in the fresh air. The garden is fully enclosed by a tall timber fence, ensuring added privacy and security. To the front, a private driveway provides off-street parking for two to three vehicles, making everyday living even more convenient.

The town boasts schools, shops, and leisure facilities, making it a great place for families and commuters alike.

- Immaculate, extended semi-detached bungalow for sale
- Presented in walk-in condition
- 4 double bedrooms
- Master bedroom with en-suite
- 2 reception rooms
- Open plan lounge, dining and kitchen
- Modern, fully fitted kitchen
- Drive for 2-3 vehicles for off-street parking
- Outskirts of rural town overlooking fields
- Walking distance to town centre
- Double glazing and gas central heating
- EPC C
- Council Tax C