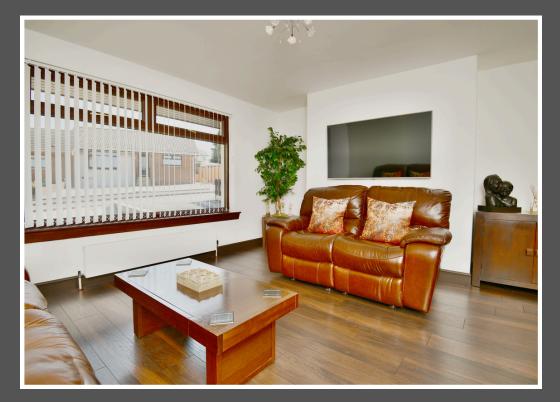

Inside, the home boasts four generously sized double bedrooms, including a master bedroom complete with a stylish en-suite shower room. Two bright and versatile reception rooms provide ample space for relaxation and entertaining. At the heart of the home, the impressive open-plan lounge, dining, and kitchen area creates a welcoming space filled with natural light. The modern, fully fitted kitchen is designed for both functionality and style, featuring high-quality appliances, sleek cabinetry, and plenty of workspace.